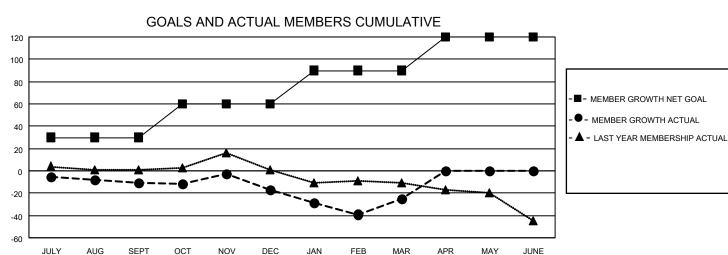

## MONTHLY MEMBERSHIP PROGRESS REPORT

LOCATION GEORGIA District 18 N Results as of: 3/31/2021

| Clubs         |               |             |               | Members               |                         |                         |                                                    |  |
|---------------|---------------|-------------|---------------|-----------------------|-------------------------|-------------------------|----------------------------------------------------|--|
|               | RESULTS FOR   | R 2020-2021 |               | RESULTS FOR 2020-2021 |                         |                         |                                                    |  |
| QUARTER       | NEW CLUB GOAL | NEW CLUBS   | DROPPED CLUBS | QUARTER MEM           | IBER GROWTH NET<br>GOAL | MEMBER GROWTH<br>ACTUAL | DROPPED<br>MEMBERS ACTUAL<br>(including transfers) |  |
| JULY/AUG/SEPT | 0             | 0           | 1             | JULY/AUG/SEPT         | 30                      | 16                      | 24                                                 |  |
| OCT/NOV/DEC   | 0             | 0           | 1             | OCT/NOV/DEC           | 30                      | 45                      | 51                                                 |  |
| JAN/FEB/MAR   | 1             | 0           | 1             | JAN/FEB/MAR           | 30                      | 45                      | 42                                                 |  |
| APR/MAY/JUNE  | 0             | 0           | 0             | APR/MAY/JUNE          | 30                      | 0                       | 0                                                  |  |